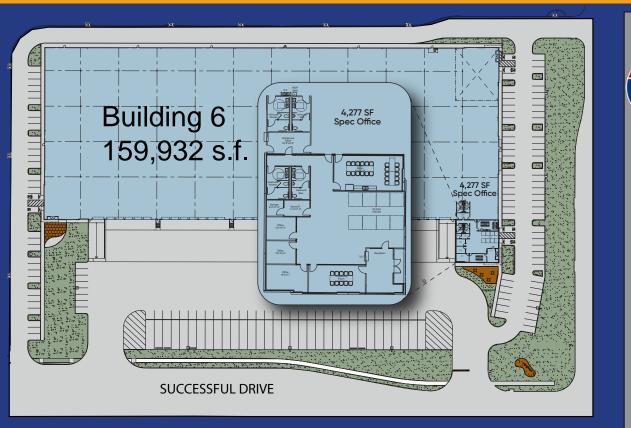

# UNDER CONSTRUCTION – DELIVERING JULY '22

MAJESTIC FORT WORTH SOUTH BUSINESS PARK

Majestic Fort Worth South Business Park - Building 3

 ADAS

 BARS

 BARS

Building 6 – 159,932 SF 320-Acre Master-Planned Business Park 100 Successful Drive, Fort Worth, TX

# **BUILDING 6 SPECIFICATIONS**

- Divisible: Down to 65,451 SF
- Available: 159,932 SF
- Main Office: 4,277 SF of High Image Office Space
- Clear Height: 36'
- Lighting: LED Whse Lights @ 30' Candle
- Auto Parking Positions: 111 (expandable)
- Trailer Parking Positions: 33

- Fire Sprinkler System: ESFR
- Loading:
- 30 Dock High Doors Up to 20 Doors Improved w/ Levelers, Restraints, Seals, Lights and Fans 2 Ground Level Ramps

35

Abundant Fiber In Place