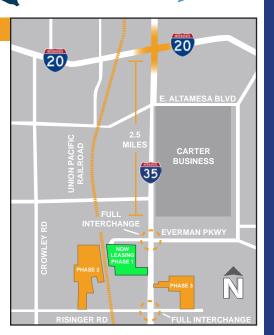

# UNDER CONSTRUCTION – DELIVERING JULY '22

MAJESTIC FORT WORTH SOUTH BUSINESS PARK

Majestic Fort Worth South Business Park - Building 3

 ADAS

 BARS

 BARS

Building 6 – 159,932 SF 320-Acre Master-Planned Business Park 100 Successful Drive, Fort Worth, TX

#### **LOCATION FEATURES**

- Direct access via I-35W and Everman
- 2.5 Miles South of 1-20 and I-35W Interchange
- Union Pacific Rail Service Available
- Adjacent to NAFTA Superhighway
- Strong Workforce Market (competitive wages)