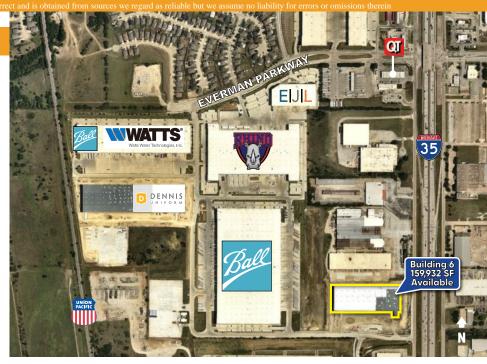

# UNDER CONSTRUCTION – DELIVERING JULY '22

MAJESTIC FORT WORTH SOUTH BUSINESS PARK

Majestic Fort Worth South Business Park - Building 3

 ADAS

 BARS

 BARS

Building 6 – 159,932 SF 320-Acre Master-Planned Business Park 100 Successful Drive, Fort Worth, TX

#### **LOCATION FEATURES**

- Direct access via I-35W and Everman
- 2.5 Miles South of 1-20 and I-35W Interchange
- Union Pacific Rail Service Available
- Adjacent to NAFTA Superhighway
- Strong Workforce Market (competitive wages)